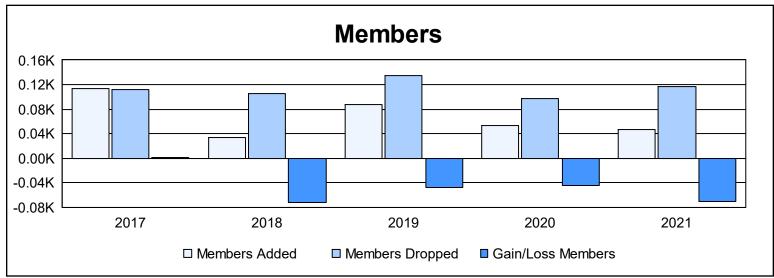

District 107 L As of June 2021 Cumulative

| Year      | New<br>Clubs | Dropped<br>Clubs | Gain/<br>Loss<br>Clubs | New<br>Members | Charter<br>Members | Reinstate<br>Members | Transfer<br>Members | Total<br>Member<br>Added | Total<br>Members<br>Dropped | Gain/<br>Loss<br>Members |
|-----------|--------------|------------------|------------------------|----------------|--------------------|----------------------|---------------------|--------------------------|-----------------------------|--------------------------|
| 2016-2017 | 0            | 0                | 0                      | 86             | 4                  | 0                    | 23                  | 113                      | 112                         | 1                        |
| 2017-2018 | 0            | 1                | -1                     | 27             | 0                  | 1                    | 5                   | 33                       | 105                         | -72                      |
| 2018-2019 | 0            | 1                | -1                     | 60             | 1                  | 2                    | 25                  | 88                       | 135                         | -47                      |
| 2019-2020 | 0            | 1                | -1                     | 20             | 5                  | 10                   | 18                  | 53                       | 97                          | -44                      |
| 2020-2021 | 0            | 1                | -1                     | 30             | 1                  | 1                    | 14                  | 46                       | 116                         | -70                      |
| Average   | 0            | 1                | -1                     | 45             | 2                  | 3                    | 17                  | 67                       | 113                         | -46                      |